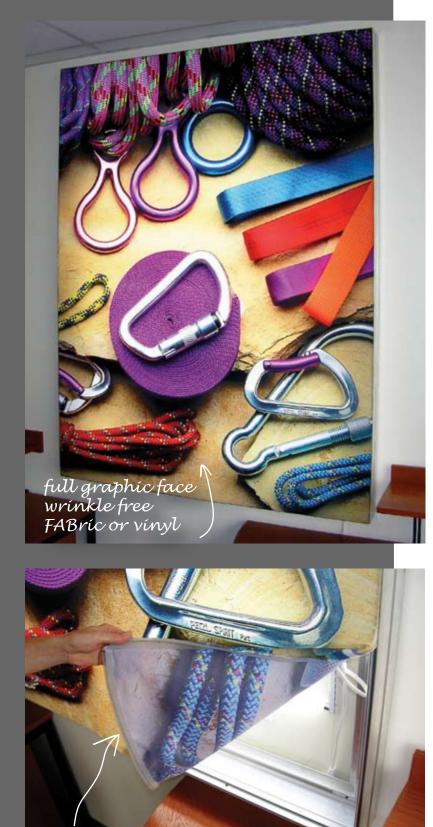

## FAB FRAME

SuperStructure's New FAB Framing System for mounting FABrics or Vinyl with a full graphic face.

Sleek anodized aluminum FAB frames are simple to assemble and work with a push in tab on the graphics. "Wrinkle free" graphics with no pockets or tensioning rods to deal with.

Custom made to your specifications, FAB frames are available as stand alone, wall mounted, suspended, pole supported and as backlit units. Single sided, double sided & multisided 3-Dimensional shapes.