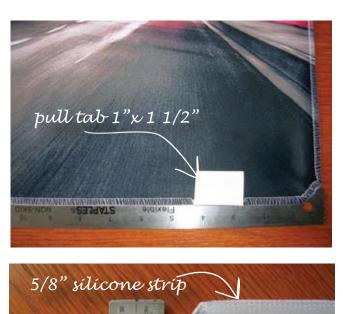

## SUPERSTRUCTURE VISUAL SOLUTIONS

easy push in pull out silicone strip

## FAB FRAME

SuperStructure's New FAB Framing System for mounting FABrics or Vinyl with a full graphic face.

Sleek anodized aluminum FAB frames are simple to assemble and work with a push in tab on the graphics. "Wrinkle free" graphics with no pockets or tensioning rods to deal with.